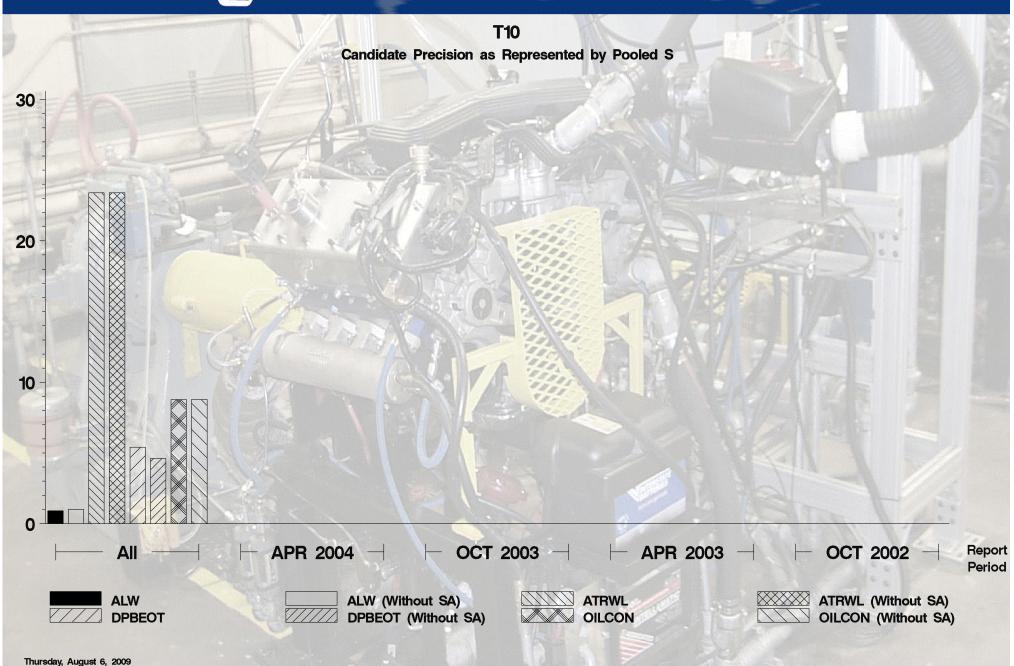

## T10 - Report Period: APR 2004 by-Formulation Pooled's and Reproducibility of Replicate Data

| Report<br>Period | Parameter           | Degrees<br>of<br>Freedom | Pooled<br>s | R       |
|------------------|---------------------|--------------------------|-------------|---------|
| All              | DPBEOT              | 2                        | 5.4083      | 15.1433 |
| All              | ALW                 | 2                        | 0.9014      | 2.5239  |
| All              | ATRWL               | 2                        | 23.4094     | 65.5463 |
| All              | OILCON              | 2                        | 8.7727      | 24.5635 |
| All              | DPBEOT (Without SA) | 2                        | 4.6098      | 12.9074 |
| All              | ALW (Without SA)    | 2                        | 1.0259      | 2.8726  |
| All              | ATRWL (Without SA)  | 2                        | 23.4094     | 65.5463 |
| All              | OILCON (Without SA) | 2                        | 8.7727      | 24.5635 |