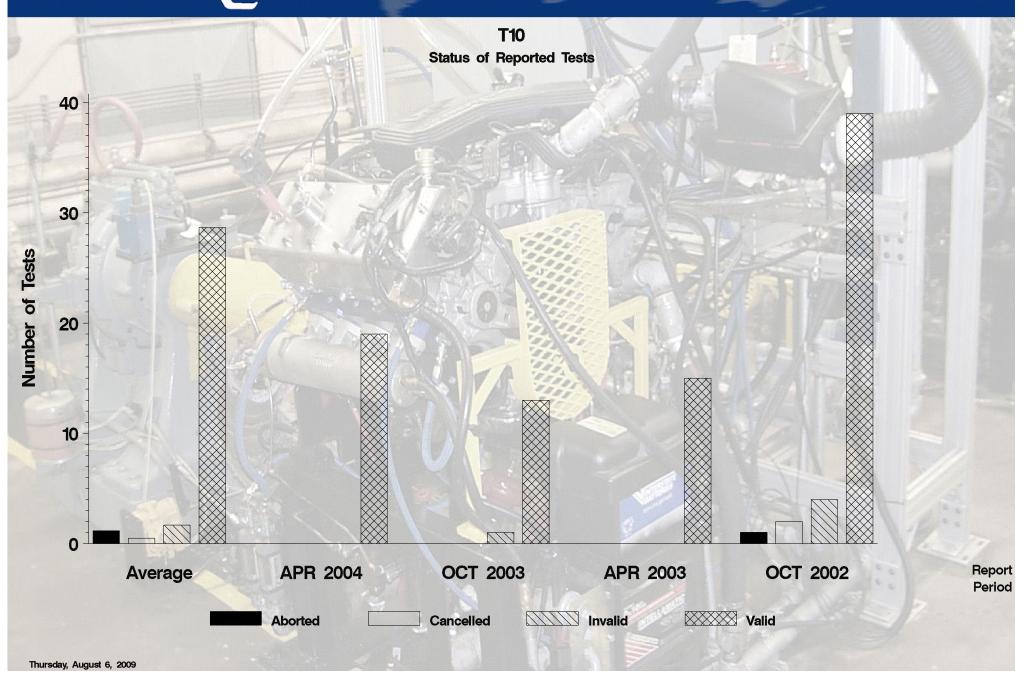

## T10 - Report Period: APR 2004 Status Of Reported Tests

| STATUS               | COUNT | PERCENT |
|----------------------|-------|---------|
| Valid                | 19    | 100     |
| Total Reported Tests | 19    | 100     |