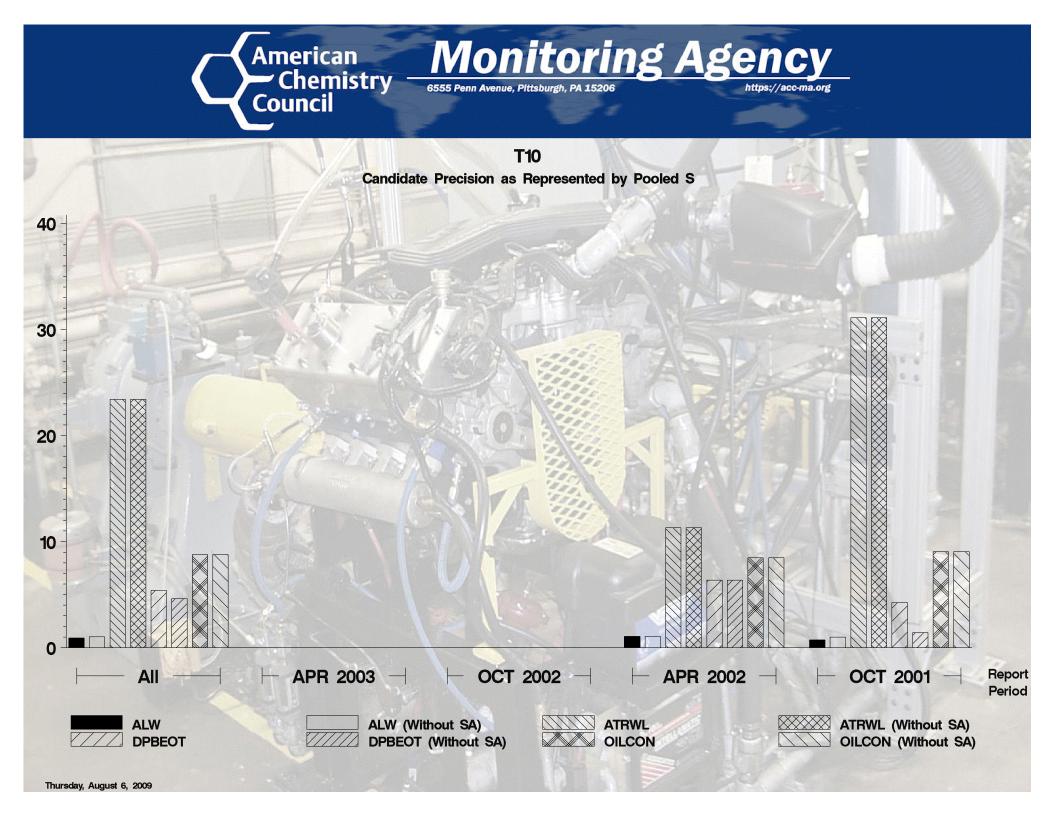

## T10 - Report Period: APR 2003 by-Formulation Pooled s and Reproducibility of Replicate Data

| Report<br>Period | Parameter           | Degrees<br>of<br>Freedom | Pooled<br>s | R       |
|------------------|---------------------|--------------------------|-------------|---------|
| All              | DPBEOT              | 2                        | 5.4083      | 15.1433 |
| All              | ALW                 | 2                        | 0.9014      | 2.5239  |
| All              | ATRWL               | 2                        | 23.4094     | 65.5463 |
| All              | OILCON              | 2                        | 8.7727      | 24.5635 |
| All              | DPBEOT (Without SA) | 2                        | 4.6098      | 12.9074 |
| All              | ALW (Without SA)    | 2                        | 1.0259      | 2.8726  |
| All              | ATRWL (Without SA)  | 2                        | 23.4094     | 65.5463 |
| All              | OILCON (Without SA) | 2                        | 8.7727      | 24.5635 |