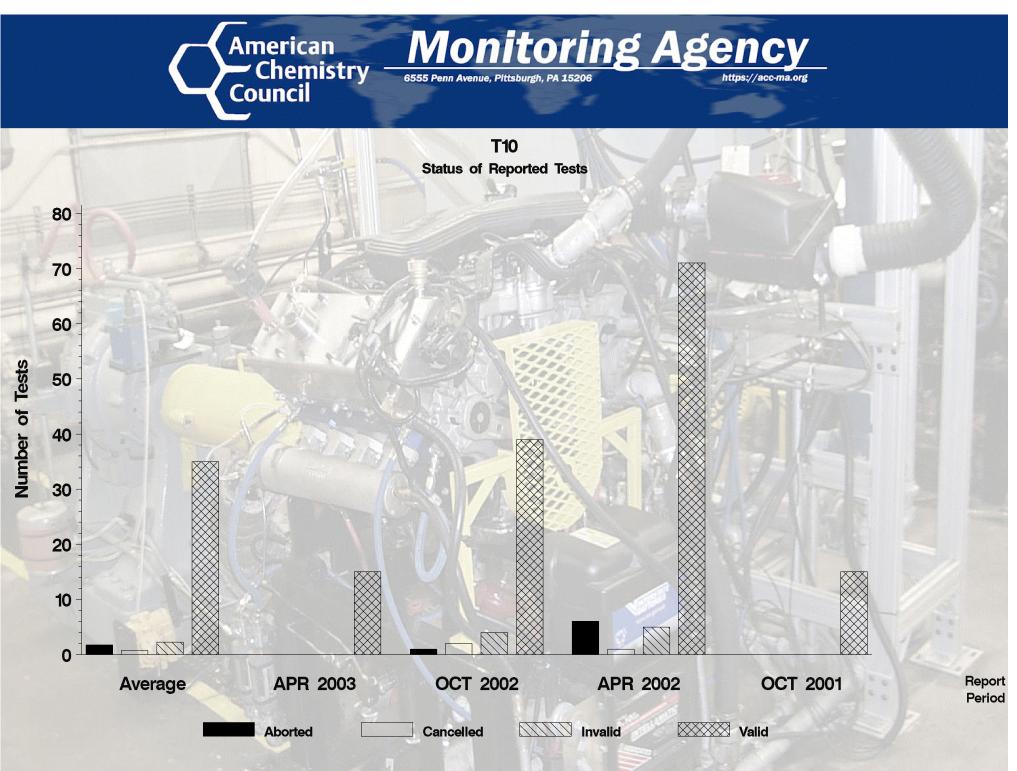

## T10 - Report Period: APR 2003 Status Of Reported Tests

| STATUS               | COUNT | PERCENT |
|----------------------|-------|---------|
| Valid                | 15    | 100     |
| Total Reported Tests | 15    | 100     |