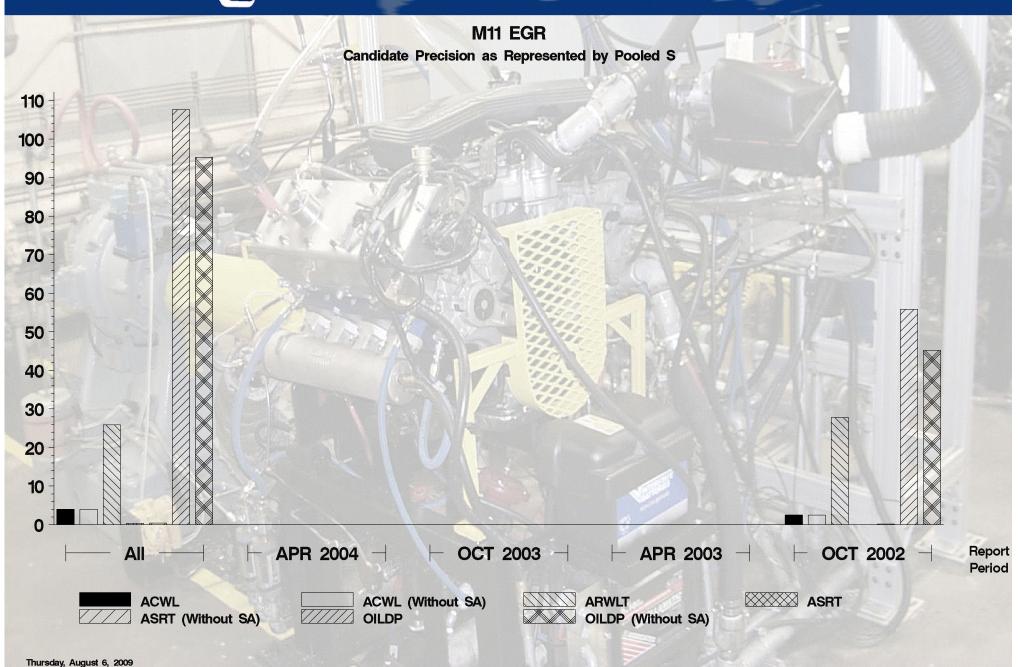

### M11 EGR - Report Period: APR 2004 by-Formulation Pooled's and Reproducibility of Replicate Data

| Report<br>Period | Parameter          | Degrees<br>of<br>Freedom | Pooled<br>s | R       |
|------------------|--------------------|--------------------------|-------------|---------|
| All              | ACWL               | 9                        | 3.940       | 11.033  |
| All              | OILDP              | 9                        | 107.603     | 301.288 |
| All              | ASRT               | 9                        | 0.336       | 0.941   |
| All              | ARWLT              | 9                        | 25.874      | 72.447  |
| All              | ACWL (Without SA)  | 9                        | 4.015       | 11.242  |
| All              | OILDP (Without SA) | 9                        | 95.257      | 266.719 |
| All              | ASRT (Without SA)  | 9                        | 0.390       | 1.091   |