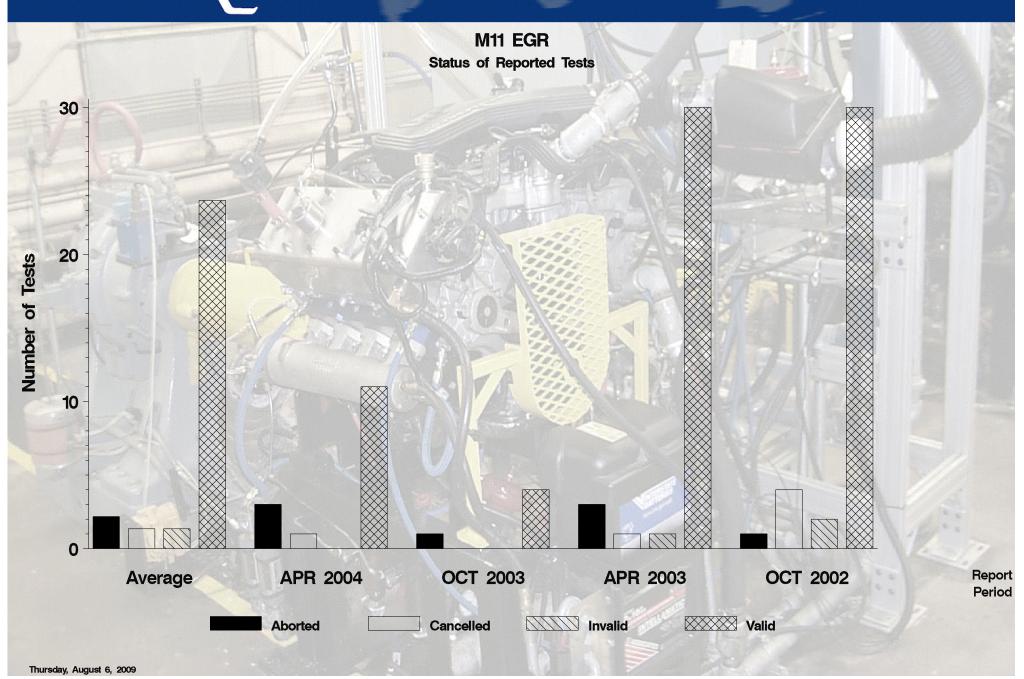

### M11 EGR - Report Period: APR 2004 Status Of Reported Tests

| STATUS               | COUNT | PERCENT |
|----------------------|-------|---------|
| Aborted              | 3     | 20.000  |
| Cancelled            | 1     | 6.667   |
| Valid                | 11    | 73.333  |
| Total Reported Tests | 15    | 100.000 |