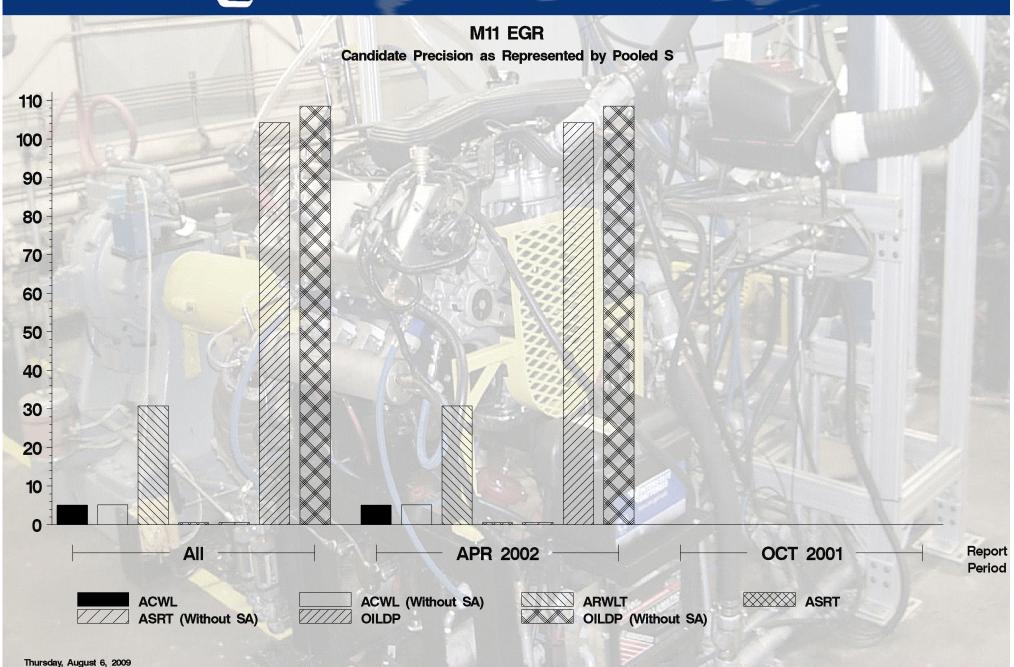

#### M11 EGR - Report Period: APR 2002 by-Formulation Pooled's and Reproducibility of Replicate Data

| Report<br>Period | Parameter          | Degrees<br>of<br>Freedom | Pooled s | R       |
|------------------|--------------------|--------------------------|----------|---------|
| APR 2002         | ACWL               | 4                        | 5.046    | 14.129  |
| APR 2002         | OILDP              | 4                        | 104.244  | 291.882 |
| APR 2002         | ASRT               | 4                        | 0.477    | 1.336   |
| APR 2002         | ARWLT              | 4                        | 30.790   | 86.212  |
| APR 2002         | ACWL (Without SA)  | 4                        | 5.157    | 14.440  |
| APR 2002         | OILDP (Without SA) | 4                        | 108.550  | 303.940 |
| APR 2002         | ASRT (Without SA)  | 4                        | 0.536    | 1.501   |
| All              | ACWL               | 4                        | 5.046    | 14.129  |
| All              | OILDP              | 4                        | 104.244  | 291.882 |
| All              | ASRT               | 4                        | 0.477    | 1.336   |
| All              | ARWLT              | 4                        | 30.790   | 86.212  |
| All              | ACWL (Without SA)  | 4                        | 5.157    | 14.440  |
| All              | OILDP (Without SA) | 4                        | 108.550  | 303.940 |
| All              | ASRT (Without SA)  | 4                        | 0.536    | 1.501   |