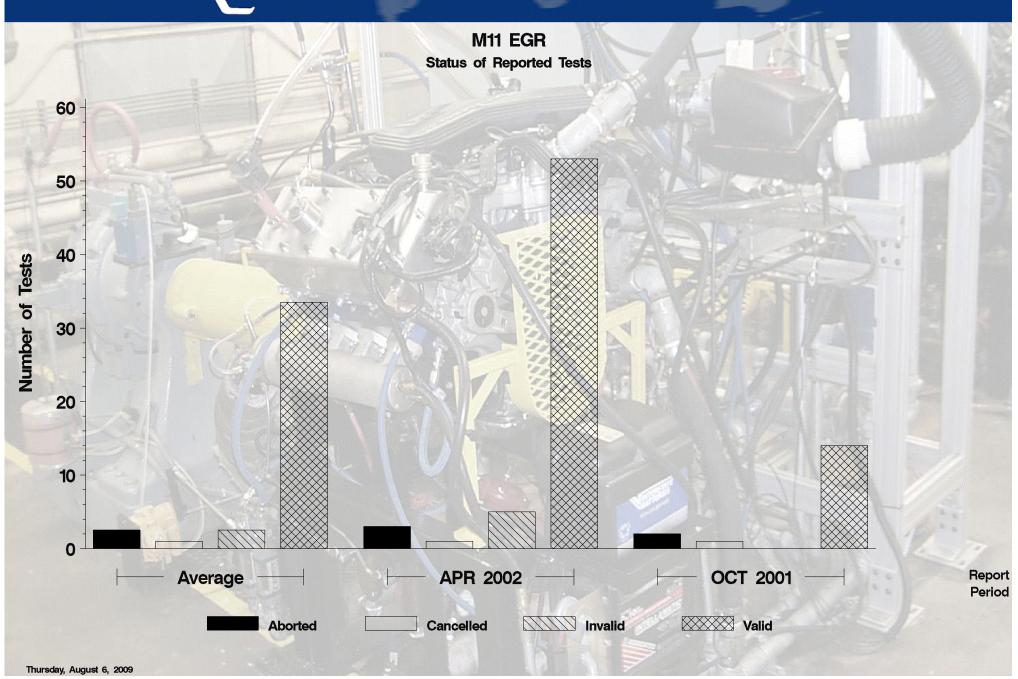

### M11 EGR - Report Period: APR 2002 Status Of Reported Tests

| STATUS               | COUNT | PERCENT |
|----------------------|-------|---------|
| Aborted              | 3     | 4.839   |
| Cancelled            | 1     | 1.613   |
| Invalid              | 5     | 8.065   |
| Valid                | 53    | 85.484  |
| Total Reported Tests | 62    | 100.000 |

#### M11 EGR - Report Period: APR 2002 Itemized Lost Test Report

| Obs | Date     | TESTKEY                                                      | REASON                                                                 |  |
|-----|----------|--------------------------------------------------------------|------------------------------------------------------------------------|--|
| 1   | 20011016 | RSI-264111                                                   | Operationally Invalid,lab Declares Invalid                             |  |
| 2   | 20011026 | RSI-264199                                                   | Operationally Invalid,lab Declares Invalid                             |  |
| 3   | 20011105 | 11105 RSI-264271 Operationally Invalid, lab Declares Invalid |                                                                        |  |
| 4   | 20011121 | RSI-264406                                                   | 06 Prior To Completion At Sponsor Request                              |  |
| 5   | 20011211 | RSI-264542                                                   | Prior To Completion,reason Being Beyond Control Of The Lab             |  |
| 6   | 20011218 | RSI-264605                                                   | Prior To Completion,reason Being Beyond Control Of The Lab             |  |
| 7   | 20020110 | RSI-264731                                                   | Lab Declaration Of Invalid Test, reason Being Beyondcontrol Of The Lab |  |
| 8   | 20020214 | RSI-264943                                                   | Lab Declaration Of Invalid Test, reason Being Beyondcontrol Of The Lab |  |
| 9   | 20020301 | RSI-265086                                                   | Operationally Invalid, by Lab                                          |  |